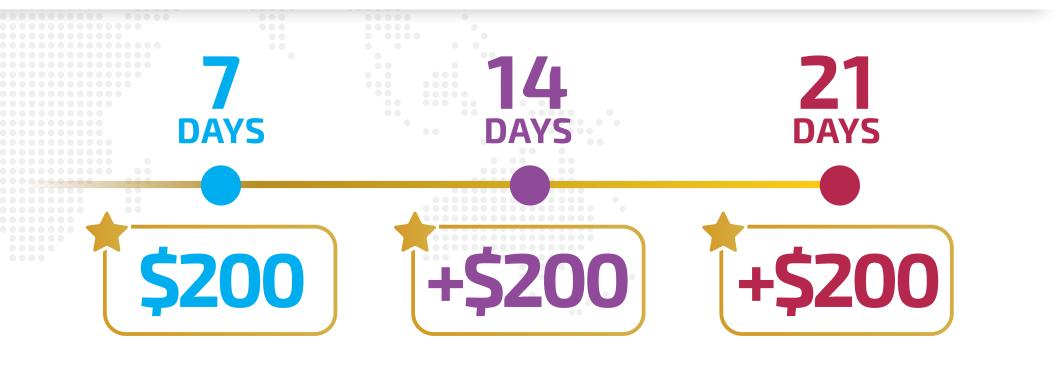

## **FAST START BONUSES**

Enroll 3 Elite Qualified Lifestyle Consultants (QLCs) in your first 21 days and earn a **\$200 Fast Start Bonus**. If you earn your Fast Start Bonus in your first 7 days, you will qualify for a Fast Start Bonus Reset, granting you 7 days from the moment of the reset to enroll 3 additional Elite QLCs and receive an additional \$200 bonus. Upon earning the second bonus, you will qualify for a final reset and the ability to earn a third \$200 bonus, for a total of \$600 in Fast Start Bonuses in your first 21 days!